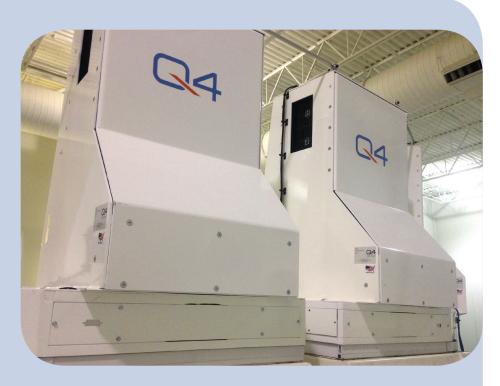

## FIXED MONITOR REPLACEMENT PROJECTOR

Q4's FMRP solution is a cost-effective technology upgrade for the replacement of legacy monitor display equipment that delivers a significantly improved, high quality image.

Q4 supports both NVG and Non-NVG configuration FMRP retrofit solutions for, but not limited to, Vital, CSM, XKD and SRL monitors. A ruggedization process is carried out on each installed DLP LED (lamp-free) projector to ensure a long, reliable operational life when installed on a full flight simulator.

Q4's FMRP solution incorporates and includes a Remote Alignment Control Unit (RACU) for the control and adjustment of the image and integration with the image generator.

Q4's high quality, well-proven DLP LED digital projector upgrade will significantly improve the projected image, reduce maintenance life cycle cost and reduce downtime.