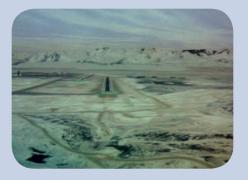

The Q4 FMRP incorporates a unique Q4 dynamic illumination system that provides enhanced black levels for dusk/night operations, while simultaneously offering increased luminance of well over 30Ft lamberts for high brightness, daylight operations.