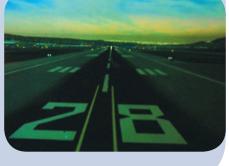

The Q4 FMRP incorporates a unique Q4 dynamic illumination system that provides enhanced black levels for dusk/night operations, while simultaneously offering increased luminance of well over 30Ft lamberts for high brightness, daylight operations.